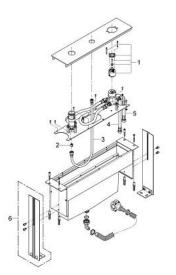

## 33 339 000 3-HOLE SINGLE-LEVER BATH COMBINATION

SPARE PARTS, April 2007 - now
1: Cartridge (Order-nr. 46048000)
2: Non-return valve (Order-nr. 08565000)
3: Connecting hose (Order-nr. 07300000)
4: Flexible pressure hose (Order-nr. 07772000)
5: Connecting hose (Order-nr. 07467000)
6: Supporting legs (Order-nr. 45388000)\*
\*Special accessories