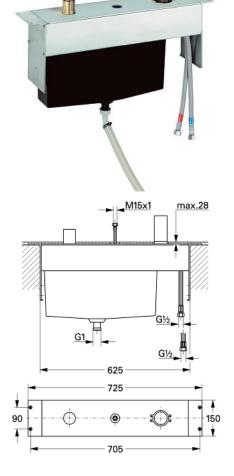

## 33 339 000 3-HOLE SINGLE-LEVER BATH COMBINATION

- Colour: chrome
- baseframe for installation under tiled surround
- without finishing trim set
- consisting of:
- mounting plate and base frame
- 46 mm cartridge with GROHE SilkMoveand spout fixing pre-assembled
- flexible connection hoses
- · connection for shower hose
- · drainage box with integrated outlet for splash water
- · this part should be easy to access
- protected against backflow